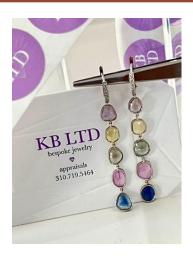

## White Gold Earrings

Multicolored Rose Cut Sapphires with Diamond Tops Donated by Karen Bleifer Ltd Valued at \$2,950

SunDown Raffle Ticket \$20 or 6 (six) Tickets for \$100 (Please PRINT CLEARLY)

| Number of Raffle Tickets                                              | _                 |
|-----------------------------------------------------------------------|-------------------|
| Total Amount:                                                         | -                 |
| □ Check Number                                                        | -                 |
| □ Type of card: M/C Visa Discover                                     | AMEX (circle one) |
| Name as it appears on the card                                        |                   |
| Billing Address (include zip code):                                   |                   |
| Credit Card Number:                                                   |                   |
| Expiration Date:                                                      | Security Code:    |
| Tel #:Email                                                           | ;                 |
| Please mail to:                                                       |                   |
| Down Syndrome Association of L.A. P.O. Box 2535 North Hills, Ca 91393 |                   |
| www.dsala.org                                                         |                   |